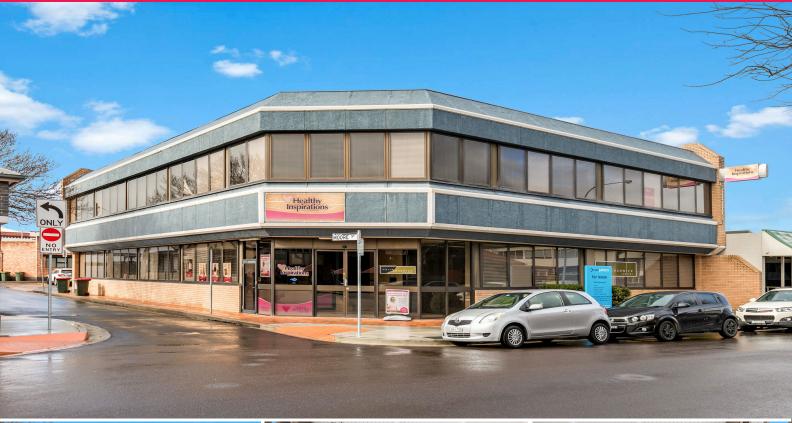

## 15-17 Church Street, Maitland NSW 2320

## **CBD** Investment

FOR SALE / FOR LEASE ? Freehold Property ? Passing net income \$47,176 ? Estimated fully leased income \$107,176 Commercial Investment located in the heart of the Maitland CBD. 2 level building consisting of 3 tenancies.

- \* Freehold property 530 sqm
- \* Total NLA 556 sqm
- \* Current net income \$47,176 p.a
- \* Estimated fully leased income \$107,176 p.a
- \* 4 x covered car spaces

Level 1 of 295 sqm is p

Offices FOR SALE