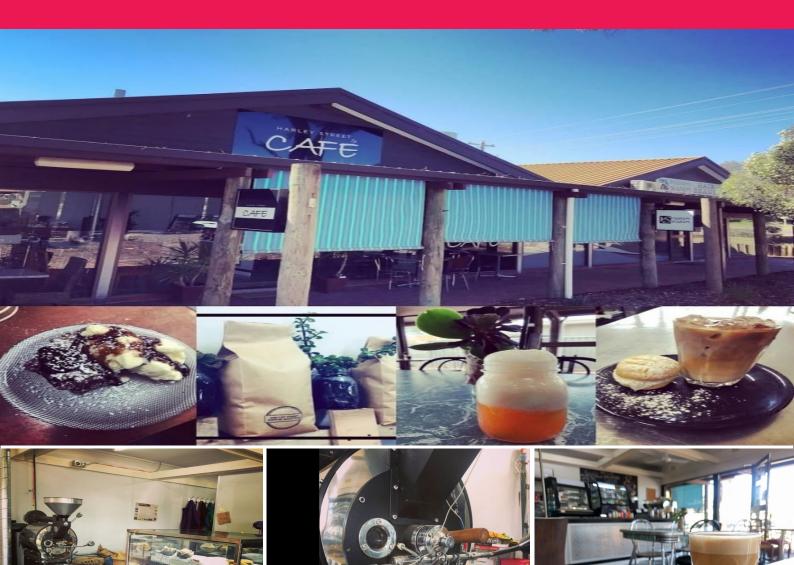

## HARLEY STREET CAFE WITH MICRO COFFEE ROASTERY **GREATER BENDIGO AREA**

Phone enquiries - please quote property ID 21391.

Have you always wanted to roast your own coffee? Control your own destiny? Have great work, and life balance?

This exquisite, trendy cafe is situated in the heart of Strathdale. There is absolutely NOTHING MORE to do with an excellent set-up including quality commercial equipment.

8.00 AM--2.00 pm). These hours are optional and can be expanded into evenings and longer weekend hours, for addi