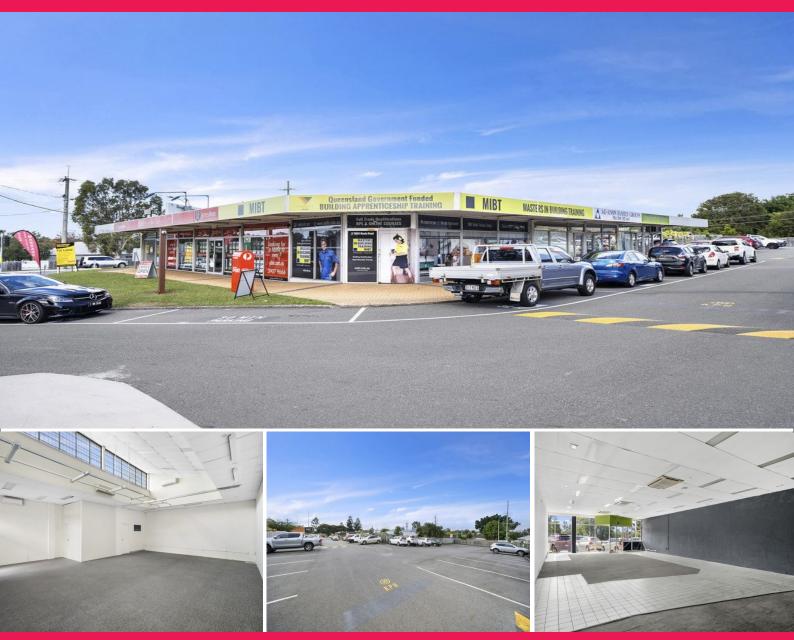

## 1050 Manly Road, Tingalpa QLD 4173

## **Multiple Options Available**

Perfect location for any business seeking high exposure and low completive rents. This site offers benefits that most new sites cannot such as low gross rentals, heaps of shared car parks and plenty of exposure. Being at Tingalpa's major intersection of Manly, Belmont & Wynnum Roads this property provides easy access for staff and customers.

Key benefits and features are:

- \* Low manageable rents
- \* Outgoings included in rental
- \* Over 70 onsite unallocated car parks
- \* Shop front signage and additional signage opportunities available