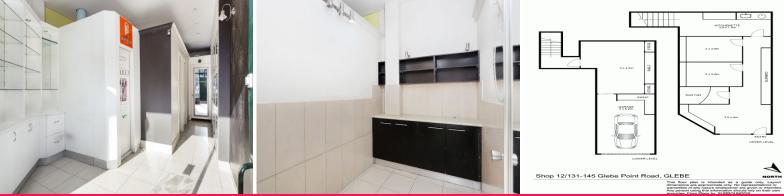

#### Featuring:

- \* Great Glass Shopfront Exposure
- \* Bright Main Floor with Two Separate Rooms and Abundance of Storage
- \* Main Floor 40sqm, Ground Floor and Garage 33sqm
- \* Previously Leased to a Beauty Salon
- \* Neat and Tidy Internal Kitchenette
- \* Ample Storage Space Located In Garage
- \* Potential Rental \$30,