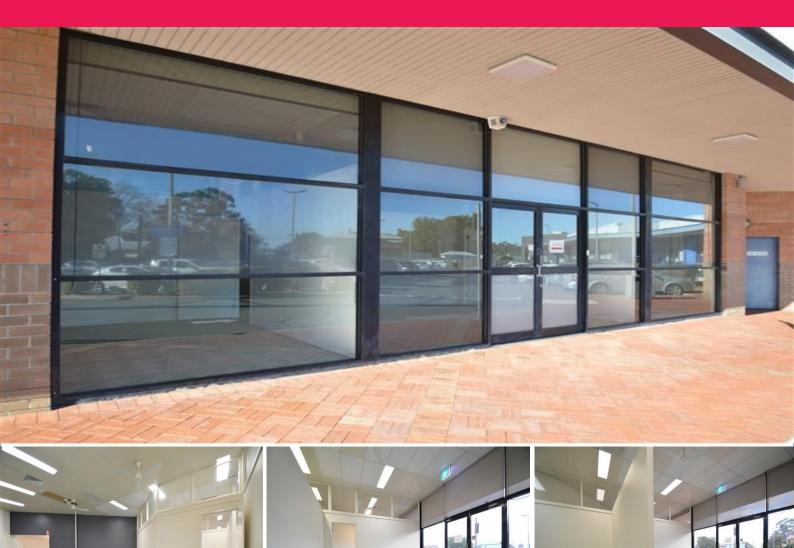

## **Front Suite In The Complex**

BUILDING AREA: 182m2 (Approx)

Commercial suite positioned at the front of the Reading Cinema Complex in Central Maitland. The property's location offers excellent exposure to passing traffic and is just off High Street, so still convenient to services but providing more readily available car parking options to both clients and staff.

Features of the suite include:

- \* Large window display for signage
- \* Reception area and waiting room
- \* Open plan and partition work areas
- \* Kitchen and staff lunchroom
- \* Air conditioned and d