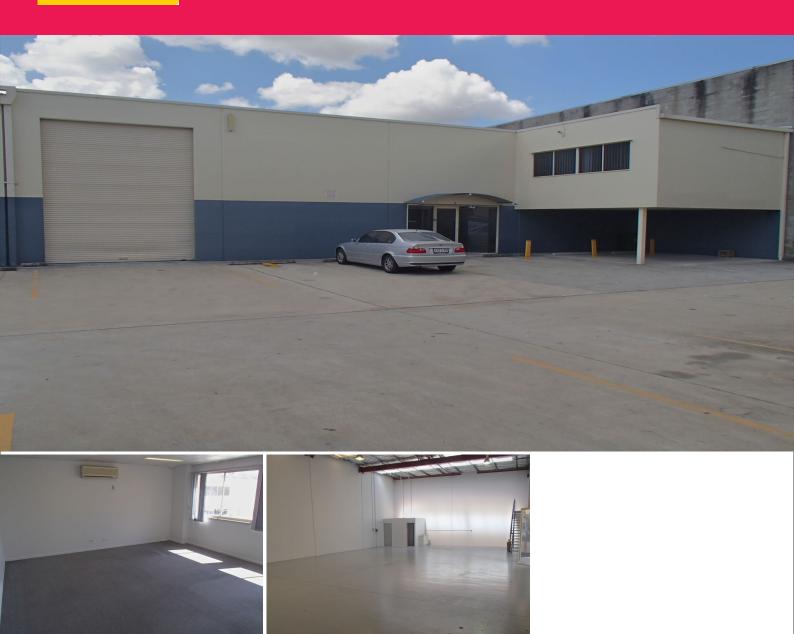

## Container Friendly Unit located just off Beaudesert Road

- \* Immaculate 301sqm tilt panel unit in great Coopers Plains location
- \* Recently repainted both inside and out
- \* 265sqm of clear span warehouse with good internal height
- \* Access via a single container height roller door
- \* 36sqm of air-conditioned first floor office space
- \* 6 allocated car spaces, 2 are undercover
- \* Ability to drop a 40ft container
- \* Great access to site via widened driveway
- \* Available Now This is an opportunity not to be missed!