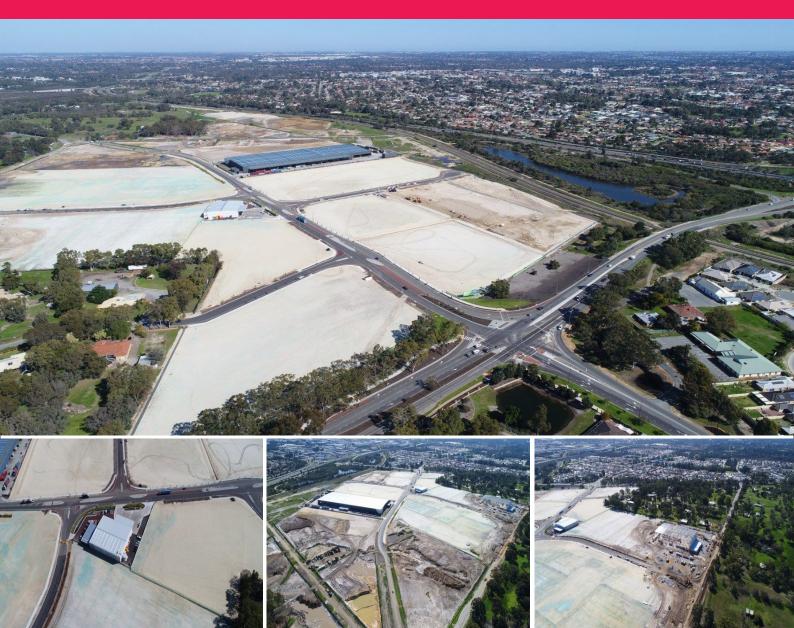

## Raine&Horne, Commercial

Lot 43 Roe Highway Logistics Park, Kenwick WA 6107

## TWO STREET FRONTAGE SUPER LOT

Located adjacent to Kewdale and Welshpool, RHLP is at the centre of Perth's major arterial road network and forms an extension to the inner eastern core industrial precinct.

RHLP offers the best access of any industrial site in Perth, with RAV 7 truck accessibility from both Roe Highway and Tonkin Highway via traffic-light-controlled intersections. In addition, the Park benefits from rail access via the Kenwick Rail Freight Facility planned for late 2019.