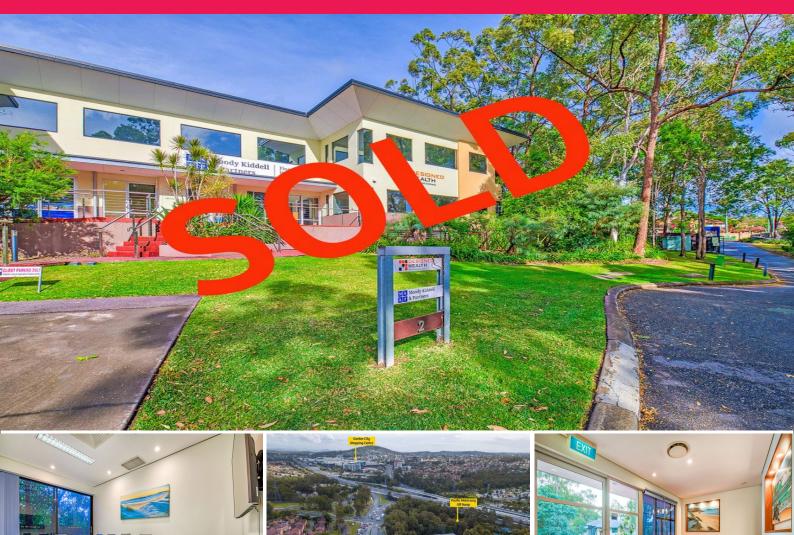

# **Executive Office Suite at Entrance to Garden City Office Park**

Located in the first building on the right of the main entry this exceptionally well-presented strata titled unit offers excellent signage and exposure. Features include:

- $^{\star}$  Ground floor unit in modern architecturally designed two level office building
- $^{\star}$  Generous outdoor foyer area and disabled access for staff and customers
- \* Unit comprises reception, open plan area, partitioned offices and separate boardroom
- \* Well equipped kitchenette plus staff break out room
- \* Alarmed, fully air-conditioned, carpeted and window blinds
- \* Perimeter windows offer excellent natural light
- \* Offered with Vacant Possession. Purchase your own office in this well established and highly successful commerc