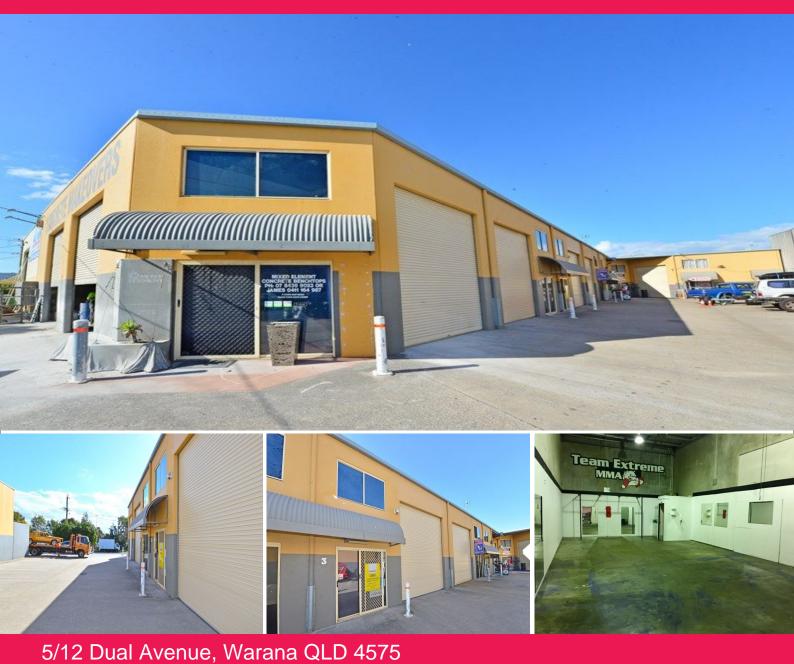

## High Clearance, Clean & Tidy Industrial Warehouse in Warana

- 113m2
- High clearance warehouse up to 6 metres
- Container high roller door of 4.8 metres
- Wide concrete apron with car parking and loading space
- Internal kitchenette and amenities
- Available immediately

- Located in between Kawana Way & Nicklin Way, in the Warana Industrial Estate

For further information or to arrange an inspection please contact marketing agents Emily Pendleton or Dwaine Bathern.

Industrial FOR LEASE

113sqm