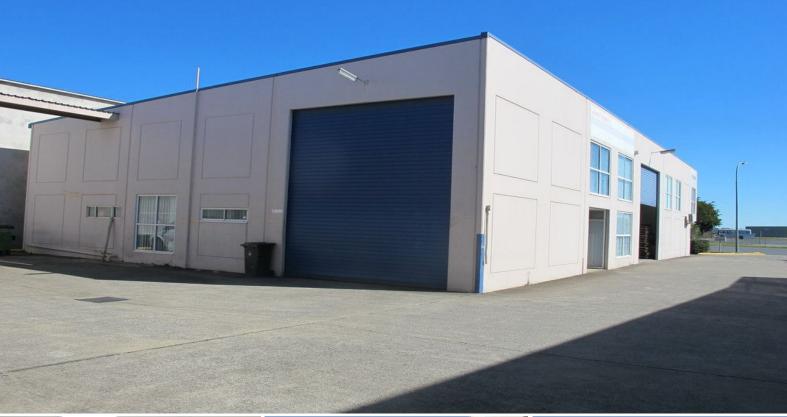

## Affordable Unit in Great Location in a Three Unit Complex

Raine & Horne Commercial is proud to present this 248sqm tilt panel unit in the heart of the Southside Industrial Precinct. The unit is situated on Beatty Road with easy access to Beaudesert Road and the Ipswich Motorway. The property was not affected by the 2011 floods.

Benefits and features include:

- $^{\star}$  248sqm on the ground floor as per building unit plan
- \* Additional 86sqm mezzanine air conditioned office space
- \* Excellent 3 phase power supply...160 Amp switch
- \* Functional complex of only three units
- \* Ability to drop a container on site
- \* Additional mezzanine storage installed which can be removed easily
- \* Male & Female amenities