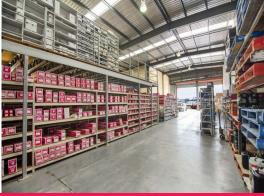

## Multi Tenanted Investment - Largest Tenant Owned by Fortune 500 Company

Raine & Horne Commercial & Knight Frank are pleased to present this unique opportunity for Sale.

Key Features: .

- \* Strategic high profile location
- \* Fully tenanted with 3 new leases
- \* Tenancies range from 729sqm to 1,096sqm
- \* Long standing tenants led by GPC Asia Pacific (owners of Repco) backed by Genuine Parts Company (NYSE:GPC): 5 year lease
- \* Gleemans Truck Parts: 3 year lease
- \* Superior Wheels: 3 year lease
- \* Net Passing Rental: \$