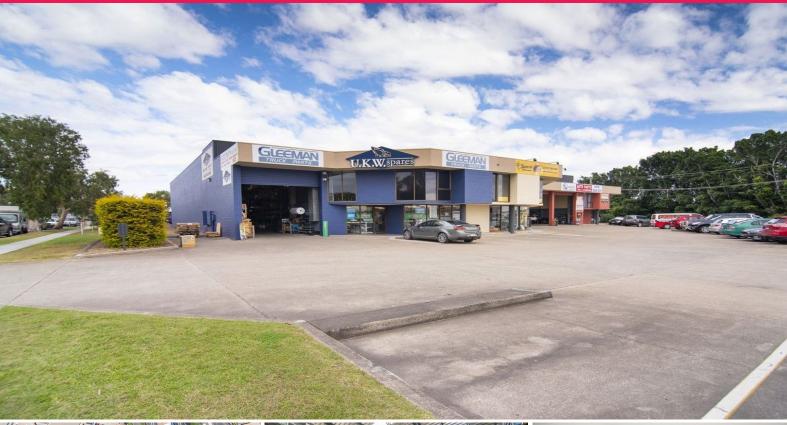

## Raine&Horne. Commercial

7 Shettleston Street, Rocklea QLD 4106

## Multi Tenanted Investment - Largest Tenant Owned by Fortune 500 Company

Raine & Horne Commercial & Knight Frank are pleased to present this unique opportunity for Sale.

Key Features: .

- \* Strategic high profile location
- \* Fully tenanted with 3 new leases
- \* Tenancies range from 729sqm to 1,096sqm
- \* Long standing tenants led by GPC Asia Pacific (owners of Repco) backed by Genuine Parts Company (NYSE:GPC): 5 year lease
- \* Gleemans Truck Parts: 3 year lease
- \* Superior Wheels: 3 year lease
- \* Net Passing Rental: \$