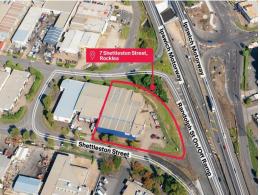

## Raine&Horne. Commercial

7 Shettleston Street, Rocklea QLD 4106

Industrial

FOR SALE

2576sqm

Raine&Horne. Commercial

**Paul Flego** 

0406 604 767

paul@rnhcommercial.com.au