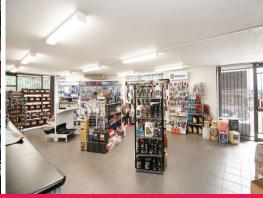

## Multi Tenanted Investment - Largest Tenant Owned by Fortune 500 Company

Raine & Horne Commercial & Knight Frank are pleased to present this unique opportunity for Sale.

Key Features: .

- \* Strategic high profile location
- \* Fully tenanted with 3 new leases
- \* Tenancies range from 729sqm to 1,096sqm
- \* Long standing tenants led by GPC Asia Pacific (owners of Repco) backed by Genuine Parts Company (NYSE:GPC): 5 year lease
- \* Gleemans Truck Parts: 3 year lease
- \* Superior Wheels: 3 year lease
- \* Net Passing Rental: \$