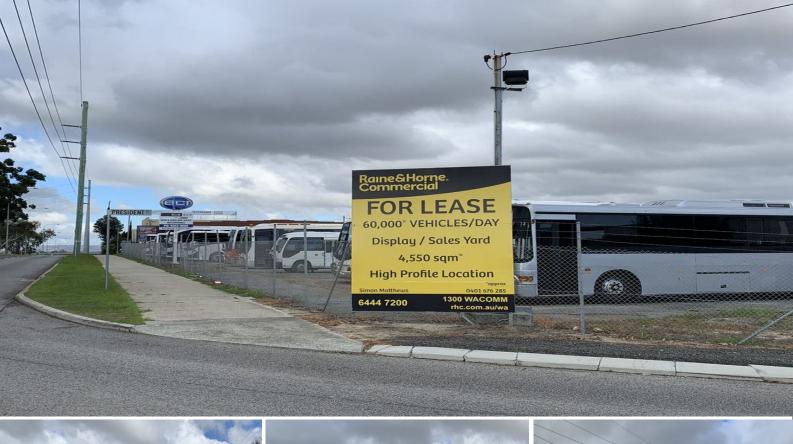

## 118-122 President Street, Welshpool WA 6106

## HIGH PROFILE SALES OR DISPLAY YARD

118 - 122 President Street is located in a high profile location on the corner of Orrong Road and President Street in Welshpool, with exposure to in excess of 60,000 vehicle movements per day.

The site has an overall area of 4,550sqm including a 95m frontage to Orrong Road

Being less than 10 kilometres from the Perth CBD and less than 9 kilometres from the Airport, this is without doubt an extremely well positioned and well connected site.

Industrial FOR LEASE \$27.50/sqm plus Outgoings and GST 4550sqm

Simon Matthews 0401 676 285 simon.matthews@rhc.com.au