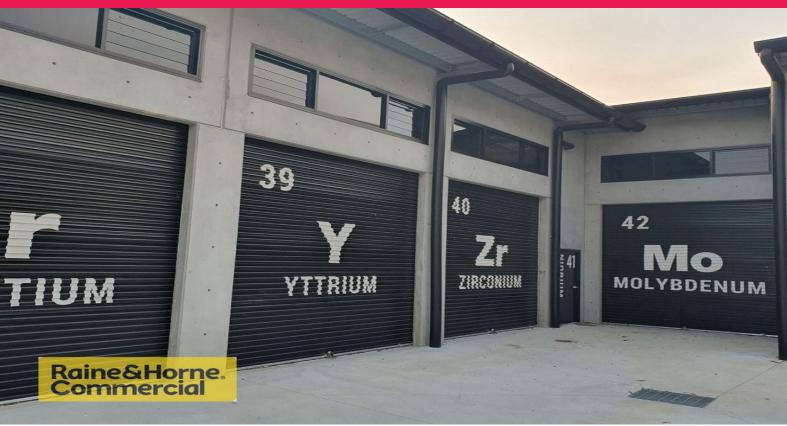

## Cubbyhole is Here # 40 & 41!

The phenomenon is here! With construction completed, it's ready to move in. Now is the only chance to purchase or lease cubbyhole 40 & 41, combined and in an ideal corner position.

- Excellent height allowing for mezzanine if desired.
- Total of 62m2 (approx)
- One of the only Cubbyholes with an automated roller door as well as a personal access door

Why buy off the plan and wait when you can come and touch and feel development that is almost complete.

Inspections are strictly by appointment.

Industrial FOR SALE \$295,000 + GST 62sqm

Raine&Horne. Commercial