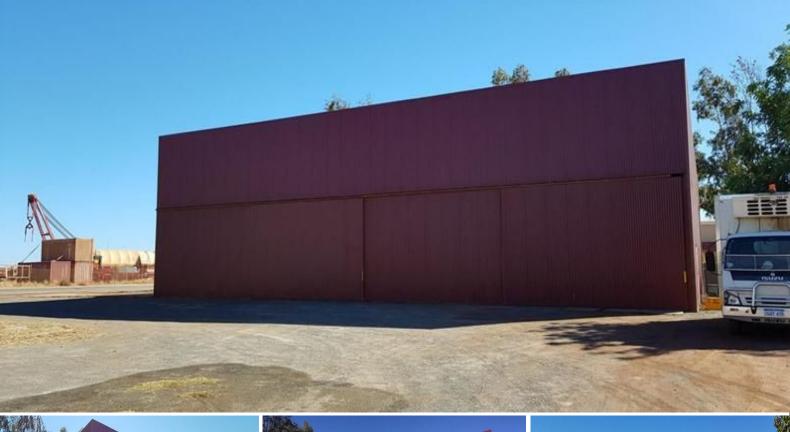

## **INDUSTRIAL SHED - Prime Location + Huge Potential**

This warehouse offers a generous, clear-span stud height with large smooth-running roller doors. With a combined area of 2,000 m2 (approx), complete with cracker dust hardstand and dual street access this property is an exciting opportunity for your business.

Heavy industrial yard on corner site High bay shed suitable for large machinery & trucks or engineering Over 300m2 of workshop space with well-maintained staff bathroom Dual access Cool room/office Additional storage rooms