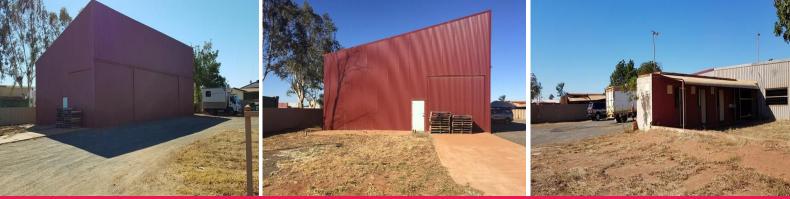

## **INDUSTRIAL SHED - Prime Location + Huge Potential**

This warehouse offers a generous, clear-span stud height with large smooth-running roller doors. With a combined area of 2,000 m2 (approx), complete with cracker dust hardstand and dual street access this property is an exciting opportunity for your business.

Heavy industrial yard on corner site High bay shed suitable for large machinery & trucks or engineering Over 300m2 of workshop space with well-maintained staff bathroom Dual access Cool room/office Additional storage rooms