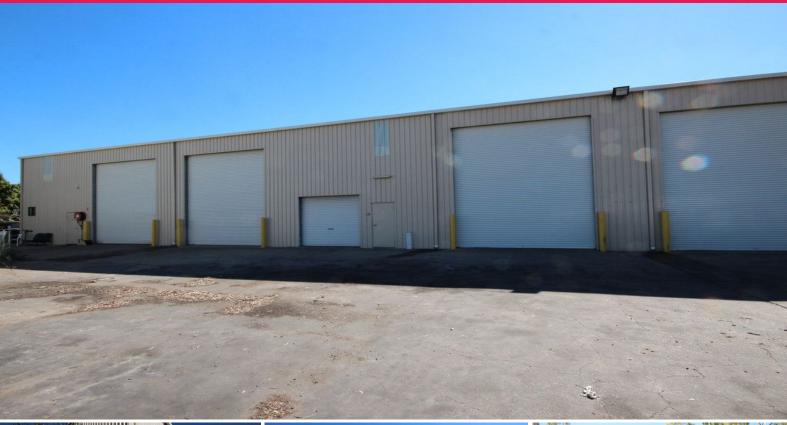

## **Large Industrial Shed with Accommodation**

176-178 Southwood Road in Stuart is available for immediate sale or lease.

Close to the port access road and the Bruce Highway this would suit a wide range of industrial users including trucking.

The property offers the following features:

- Land area 2013 m2
- Concrete all weather hardstand
- 750 m2 high clearance, clear-span shed
- Large structural mezzanine floor approx 110 m2
- Four large roller doors 5m x 5m
- Three smaller roller doors
- Large staff room kitc