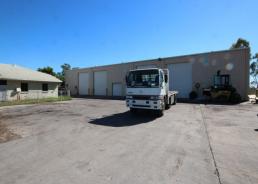

The property offers the following features:

- Land area 2013 m2
- Concrete all weather hardstand
- 750 m2 high clearance, clear-span shed
- Large structural mezzanine floor approx 110 m2
- Four large roller doors 5m x 5m
- Three smaller roller doors
- Large staff room kitc