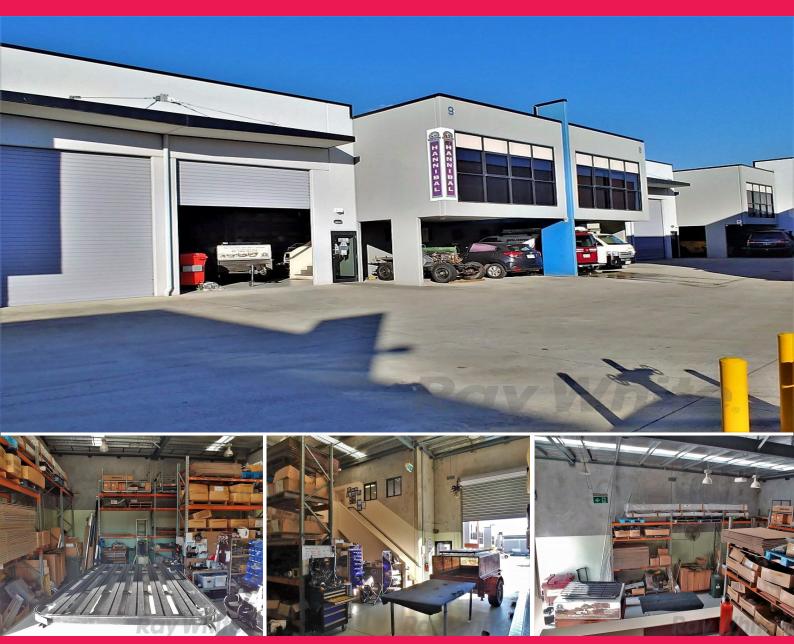

## **165m2\* MODERN TINGALPA OFFICE / WAREHOUSE**

Located in a secure, gated complex called Tingalpa Industrial Park is this modern style, north facing, tilt panel warehouse, featuring:

- 128m2\* ground level, clear span warehouse space with electric container height roller door, three phase power

- 37m2\* a/c, carpeted, mezzanine level office, data cabled, window coverings and opening windows

- Self contained amenities include disabled bathroom & a kitchenette

- Three exclusive use car spaces provided on site including two under cover

- Available October 2019 - call to arrange an inspection today!

- Lease price: \$30,000pa + Outgoings + GST (\*approx)

**Contact Exclusive Agent** 

Industrial FOR LEASE

165sqm