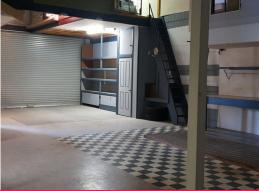

Positioned in a small complex of only 4 units with 3-4 car spaces each unit.

Ground floor approx. 211m2 includes reception, small office and lunch room + warehouse.

Mezzanine office approx 44m2.

Industrial FOR LEASE