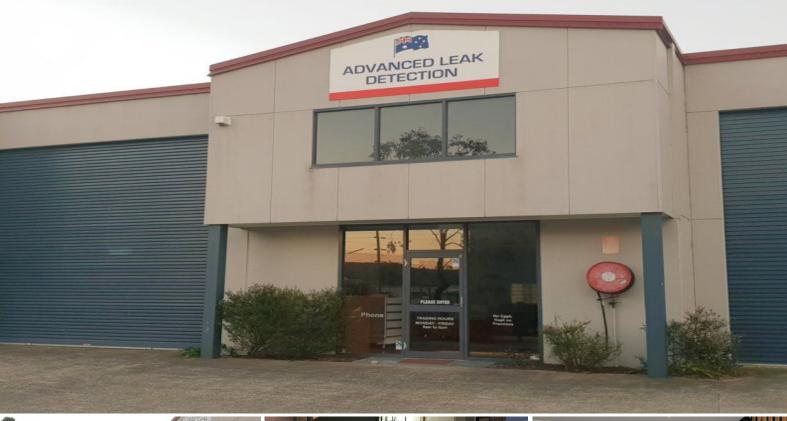

## WAREHOUSE PLUS GOOD OFFICE SPACE

New to the market for lease is this smaller warehouse with reception, ground floor office and mezzanine office.

This would suit someone requiring office space without an over-abundance of warehouse area.

Positioned in a small complex of only 4 units with 3-4 car spaces each unit.

Ground floor approx. 211m2 includes reception, small office and lunch room + warehouse.

Mezzanine office approx 44m2.

Industrial FOR LEASE