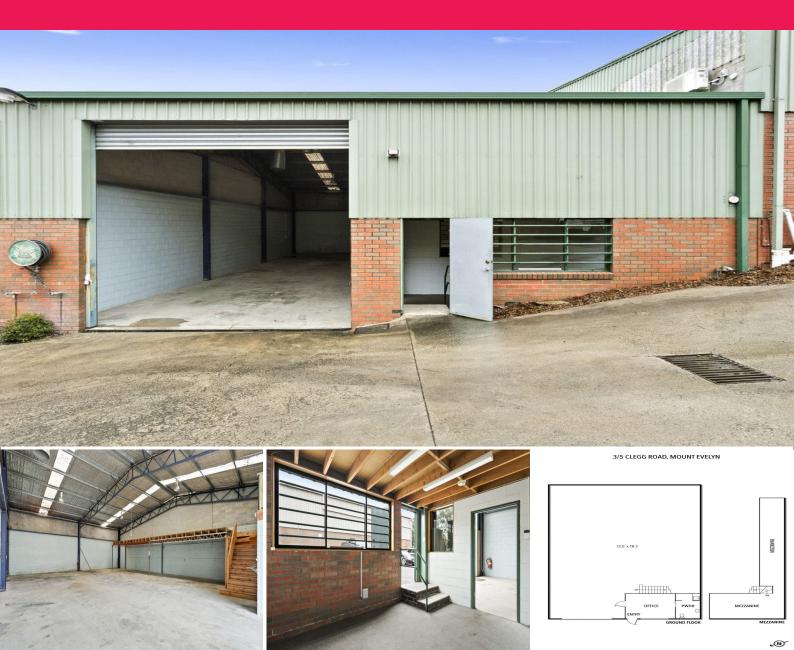

### **Multipurpose Warehouse**

Secure warehouse with flexible layout which will suit a variety of uses. Situated in a group of 5 established units with onsite parking. The property makes best use of its available space with mezzanine over office and part of warehouse area. 3 Phase Power available, roller door access, toilet and kitchenette facilities.

• Building area | 222m2 approximately • Flexible layout & lease terms

• Zoning | Industrial 3

Industrial FOR LEASE

222sqm