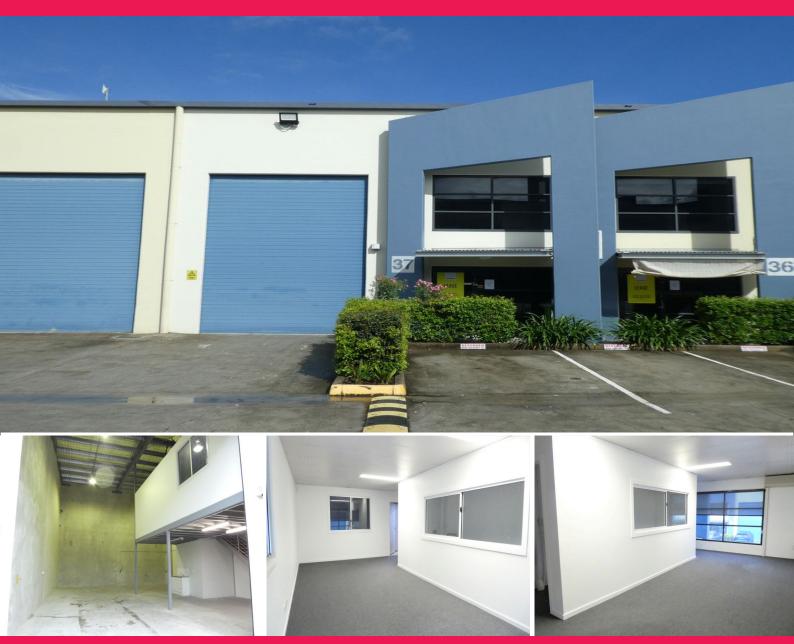

## 151m2\* Warehouse To Lease. Don't Go Past This Opportunity

- \* 151m2\* concrete tilt panel warehouse unit with office
- \* Includes 118m2\* of ground floor warehouse area
- \* Warehouse area has 7.25m\* to 7.90m\* of internal height
- \* Includes 33m2\* of air-conditioned mezzanine office area
- \* Office area is carpeted and has suspended grid lighting
- \* Warehouse has one high bay motorised roller door
- \* High bay lights and insulated roof in the warehouse area
- \* Disabled size toilet and a kitchenette sink
- $^{\ast}$  3 phase power points and single-phase power points in the warehouse
- $^{\star}$  Situated in a well-presented business park which is fully fenced and gated
- \* East facing unit means no hot afternoon sun on the front of this unit