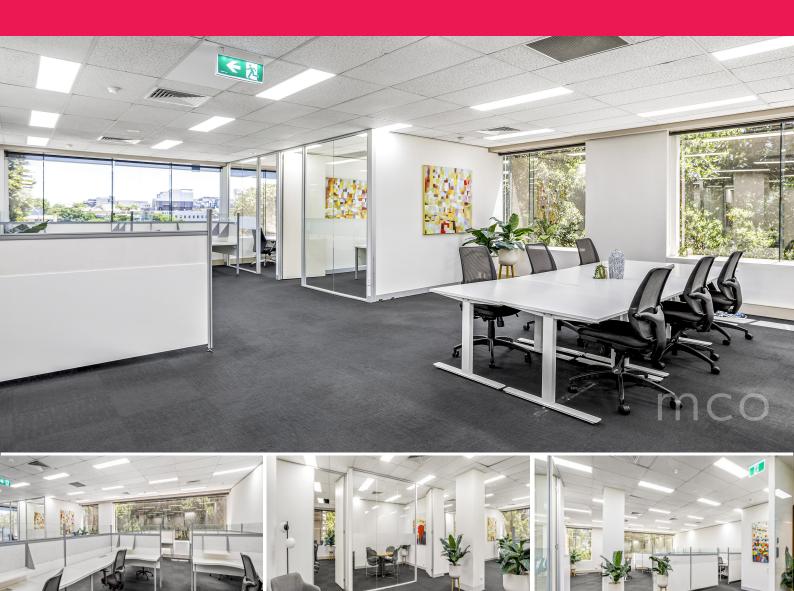

## A prime leasing opportunity in a low density building at Kings Business Park

Level 2 at 99 Coventry Street, Kings Business Park, is available to lease. The large 227m? space can hold up to 25 people. The space features three private offices, a large open plan collaborative area and an executive boardroom. Views from floor to ceiling windows face Melbourne CBD; filling the office with plenty of natural light - creating an inspiring professional environment.