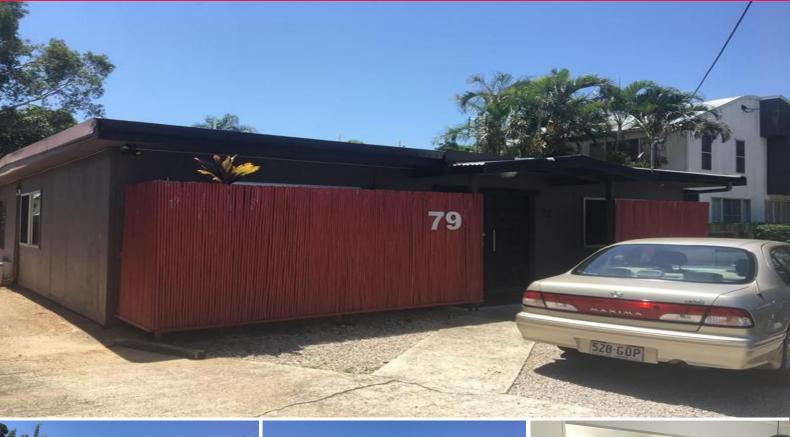

## 79 Sugar Road, Maroochydore QLD 4558

## Home / Office Investment Property \$50, 000 return for two years

- Currently yielding 7.3% return net per annum for the next two years

. Tenant pays all outgoings.

- Two leases in place. 1 Residential Tenancy Agreement. 2 Commercial Tenancy Agreement.

- Total net income  $50,\,183.66$  per annum with 3.5% annual increases on both Tenancy Agreements.

- One tenant occupies both Lease areas.

- Large regular rectangle block of land 600 sqm with great parking at rear and in front of building.

- Opportunity to build studio at rear of property to increase rental return.

- House area has 3 bedrooms, 1 with walk in robe, spacious dining area and living area, modern kitchen and one ba

Offices FOR SALE \$685, 000 160sqm