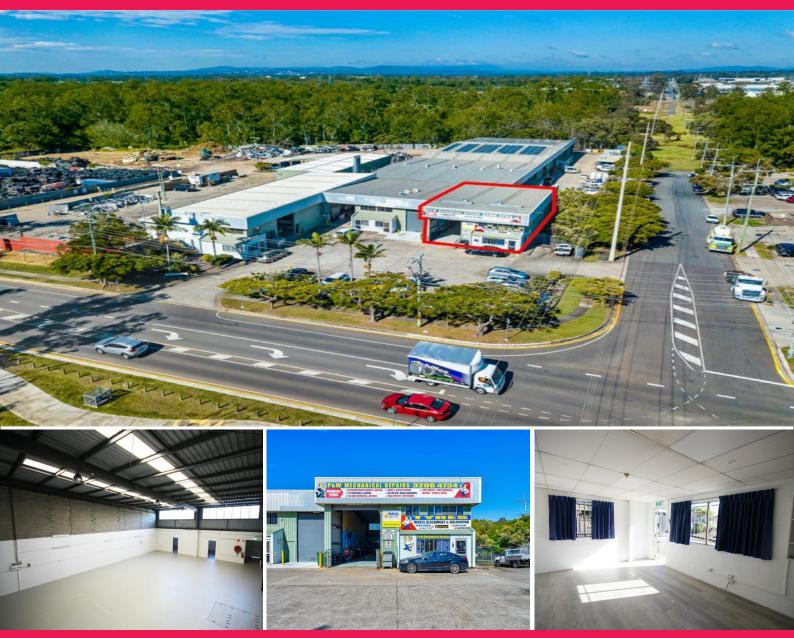

## 3/169 Queens Road, Kingston QLD 4114

## **Drive Through Truck Access. Industrial 375sqm**

- \* High clearance Warehouse/Factory (refurbished)
- \* Solid construction with 3 phase power & airlines
- \* Small offices upstairs & downstairs
- \* Excellent natural light
- \* Lots of parking
- \* Very well priced
- \* Close to M1 & Logan Motorway

AVAILABLE SPACE: 375 sqm

## Location

The Kingston Business Area is essentially an industrial estate, however the precinct incorporates education as we

Industrial FOR LEASE

375sqm

Bruce Webster 0408 551 858 bwebster@ljhbrisbane.com.au