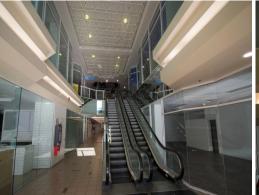

This 99 square metre space presents well with polished concrete floors and a open plan layout and a private office or meeting room with access to disabled ablutions.

The building features escalator and lift access, a new air conditioning system and double glazing for energy efficiency and cost savings.