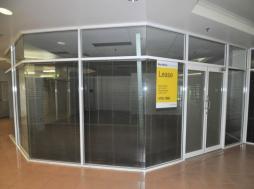

This 99 square metre space presents well with polished concrete floors and a open plan layout and a private office or meeting room with access to disabled ablutions.

The building features escalator and lift access, a new air conditioning system and double glazing for energy efficiency and cost savings.