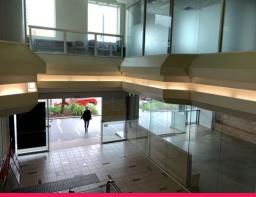

This 99 square metre space presents well with polished concrete floors and a open plan layout and a private office or meeting room with access to disabled ablutions.

The building features escalator and lift access, a new air conditioning system and double glazing for energy efficiency and cost savings.