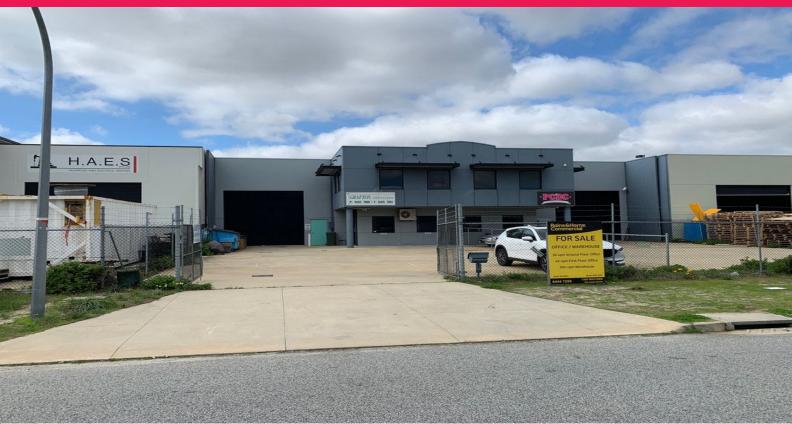

## STREET FRONT OFFICE/WAREHOUSE

Raine & Horne Commercial are pleased to present to the market this well maintained office/warehouse located within the Canning Vale industrial area.

The property is a strata but may as well be standalone given the separation from the neighbour.

Property Details:

- 30sqm Ground Floor Office
- 42sqm First Floor Office
- 204sqm Warehouse
- 276sqm Total Strata Area
- Air conditioned office and warehouse
- Three phase power ava

Industrial FOR SALE

276sqm