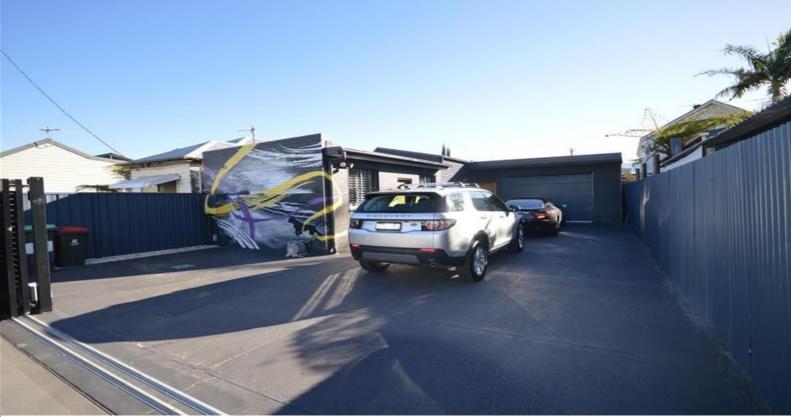

## **Secure Investment - Long Lease in Place**

This unique property was once an industrial workshop that has been beautifully crafted into a modern day office.

The existing tenant has occupied the property since 2016 and recently extended their lease by a further (3) years.

- Net return approximately \$33,099 per annum
- Leased until July 2022 plus (3) year option thereafter
- Building 140m2 (approx) & land area 240m2 (approx)
- Zoned R(2) Low Density Residential

Industrial FOR SALE \$720,000 140sqm