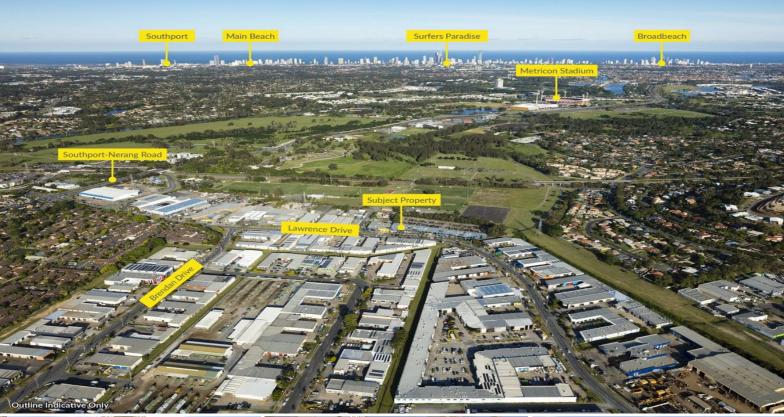

## High Exposure Showroom - Must Be Leased

Brandon Johnson as exclusive agent is proud to offer this incredible opportunity for you to secure a functional newly refurbished Showroom. Strategically positioned on Nerang's busiest & most high profile street Lawrence Drive this property is an absolute must inspect for anyone looking to expose their business to thousands of people.

Our Landlord is extremely motivated and has given very clear instructions get this leased!

- \* 259m2\* Showroom, including amenities & office space
- \* Industrial height rear roller door
- \* Ample parking for the complex at the rear of the property
- $^{\star}$  Surrounded by National and Multi-National businesses within one of the Gold Coast's most central Commercial & I