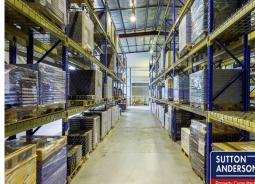

- Ideal 23.6% office and 76.3% warehouse split
- 10 car spaces
- Short term lease currently in place
- High clearance warehouse of 6.4m to 7.5m suitable for pallet racking (Approx)  $\,$
- Clearspan warehouse with large electric roller door access
- Three phase power