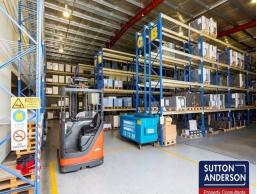

- Ideal 23.6% office and 76.3% warehouse split
- 10 car spaces
- Short term lease currently in place
- High clearance warehouse of 6.4m to 7.5m suitable for pallet racking (Approx)  $\,$
- Clearspan warehouse with large electric roller door access
- Three phase power