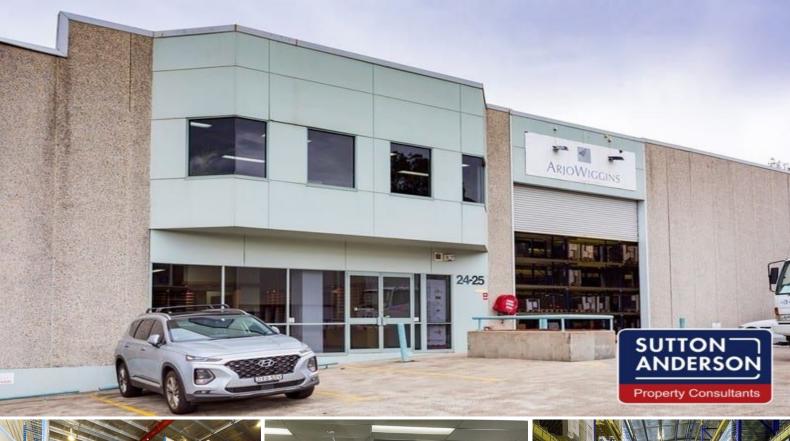

24-25/376-380 Eastern Valley Way, Chatswood NSW 2067

## 1008 SQM Warehouse / Office

With a total area of 1,008 sqm, this industrial warehouse is ideal for both investors and owner occupiers wanting to capitalise on a booming industrial market.

Features include:

- Ideal 23.6% office and 76.3% warehouse split
- 10 car spaces
- Short term lease currently in place
- High clearance warehouse of 6.4m to 7.5m suitable for pallet racking (Approx)  $\,$
- Clearspan warehouse with large electric roller door access
- Three phase power