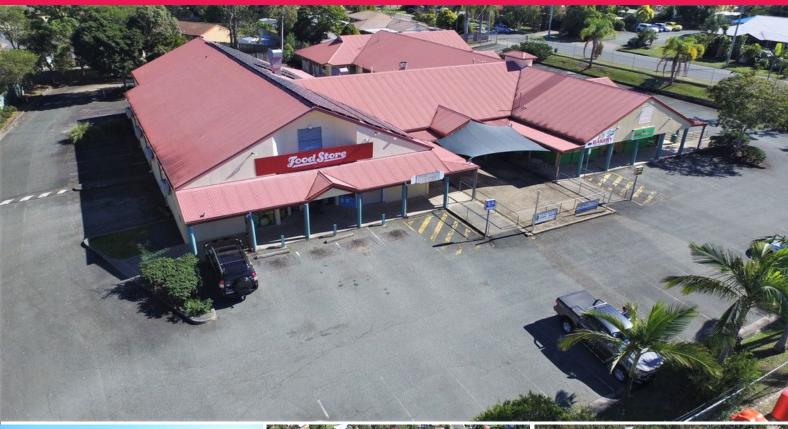

### **Multiple Leasing Opportunities In Local Retail Centre**

• Various retail tenancies available from 77m2\* - 178m2\*

• Several tenancies with full fit-out in place • Close to Childcare Centre and Local Schools

• Good signage available to passing Traffic • Central location close to Logan Motorway

• Competitive Lease rates on offer • Ample onsite Parking up to 120 + Cars

• Vendor offering incentives by negotiation • Call Exclusive Agent Adrian Hamilton 0428 875 444 Retail