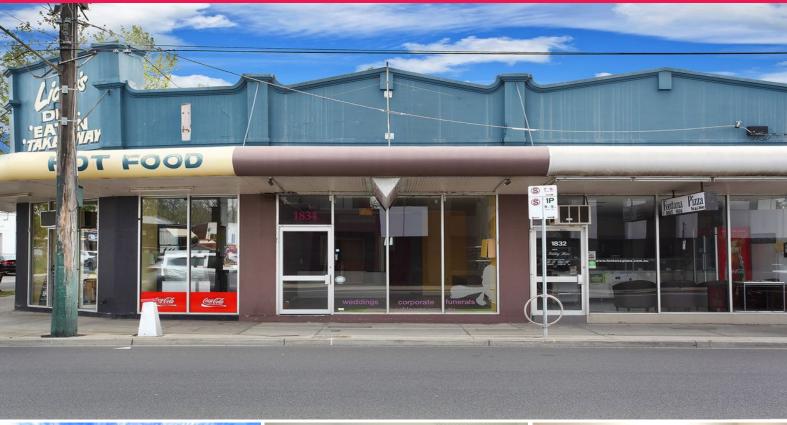

## Ray White.

2/1834 Malvern Road, Malvern East VIC 3145

## **EXCELLENT RETAIL /OFFICE LEASING OPPORTUNITY**

• Total area 60m2 approx.

• Two (2) off-street car spaces.

• Recently refurbished toilet with shower and kitchenette with fridge.

• Reverse cycle heating / cooling and security cameras.

• Close proximity to Monash Freeway and Princess Highway.

• Surrounding neighbours include 7 Eleven, restaurants, cafes and

retail.

• Suitable for many uses (STCA).

• Available now!

Ryan Amler | 0401 971 622 George Kelepouris | 0425 798 677