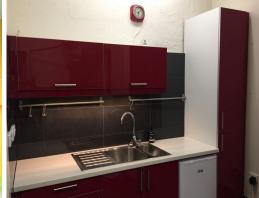

## **EXCELLENT RETAIL /OFFICE LEASING OPPORTUNITY**

• Total area 60m2 approx.

• Two (2) off-street car spaces.

• Recently refurbished toilet with shower and kitchenette with fridge.

• Reverse cycle heating / cooling and security cameras.