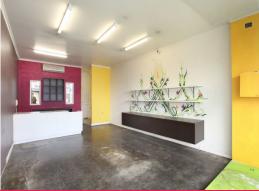

## **EXCELLENT RETAIL /OFFICE LEASING OPPORTUNITY**

• Total area 60m2 approx.

• Two (2) off-street car spaces.

• Recently refurbished toilet with shower and kitchenette with fridge.

• Reverse cycle heating / cooling and security cameras.