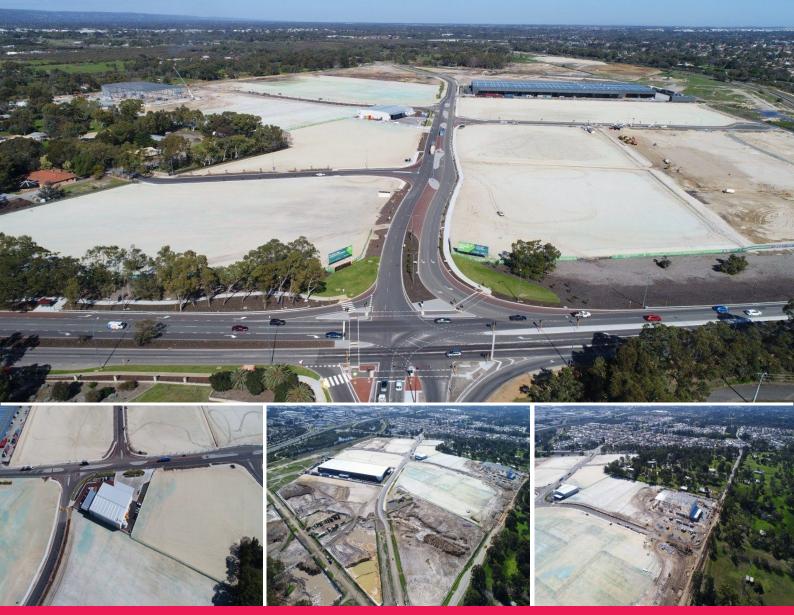

## PRIME LOGISTICS BOULEVARD LAND

Located adjacent to Kewdale and Welshpool, RHLP is at the centre of Perth's major arterial road network and forms an extension to the inner eastern core industrial precinct.

RHLP offers the best access of any industrial site in Perth, with RAV 7 truck accessibility from both Roe Highway and Tonkin Highway via traffic-light-controlled intersections. In addition, the Park benefits from rail access via the Kenwick Rail Freight Facility planned for late 2019.

Ideal for large logistics and industrial businesses.

Key Estate Features:

• Prime Logistics

Land FOR SALE Contact Agent for Pricing

Anthony Vulinovich 0411 516 343 anthony.vulinovich@rhc.com.au