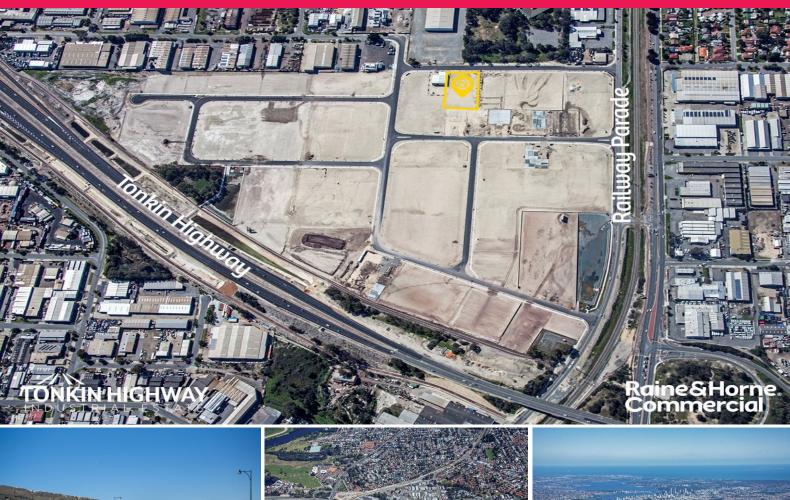

### **RECTANGLE READY TO GO**

Rare last Precinct A lot within the Tonkin Highway Industrial Estate is now available.

The estate is open for business and new business buildings are developing.

• Prime 4,339 sqm level rectangle site with design ideas available

• Suitable for full office or warehouse / factory or combination

• Last 4,000 sqm developer lot

Located only 8 kilometres from the Perth CBD, bordering the Tonkin Hwy and prominently positioned with access to

Land FOR SALE \$1,780,000 and GST