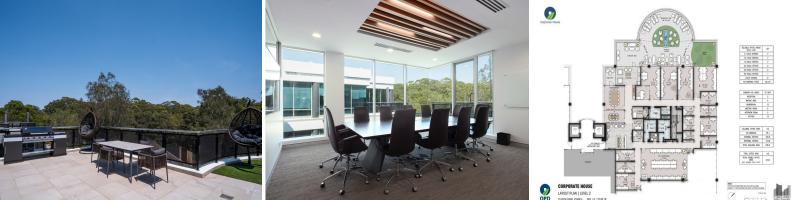

## 6 person office \$4300 per month including car park

Offering a fully furnished private 6 person office with electric sit to stand desk and a small meeting room table. Views over bush land and direct access to a 200sqm balcony. Brand new "A" grade fit out and a fully inclusive price - sign before opening and get 2 free basement car parks for the initial length of term signed.

Office includes:

- Free meeting room and boardroom usage
- Free and unlimited business grade fibre Internet
- Free handset, local number, telephone answering service
- Free reception services
- All outgoings and office cleaning