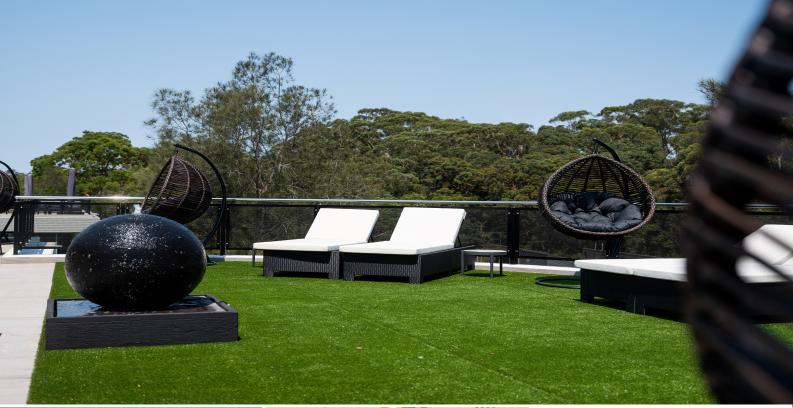

## 6 person office \$4300 per month including car park

Offering a fully furnished private 6 person office with electric sit to stand desk and a small meeting room table. Views over bush land and direct access to a 200sqm balcony. Brand new "A" grade fit out and a fully inclusive price - sign before opening and get 2 free basement car parks for the initial length of term signed.