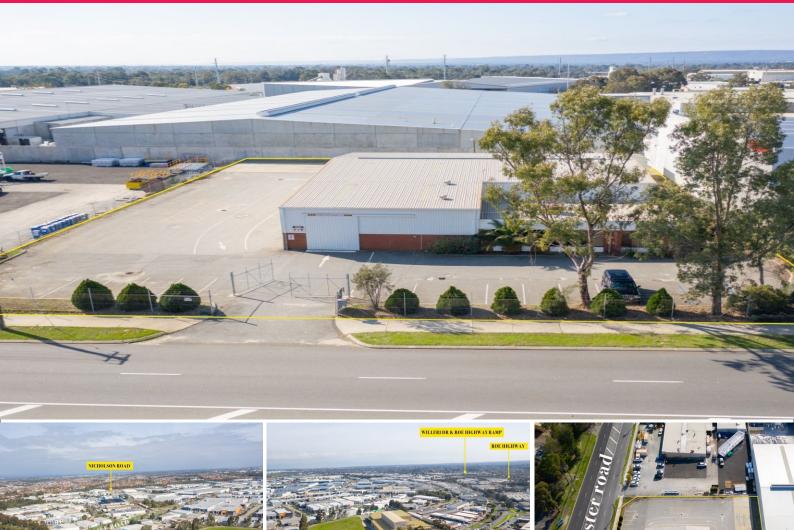

## 83-85 Bannister Rd, Canning Vale WA 6155

## **Substantial Hardstand on Bannister**

Josh Sumner of Ray White Commercial (WA) is pleased to present 83-85 Bannister Road, Canning Vale to the market for Lease. This Office/Warehouse is positioned in a prime location on Bannister Road providing exposure to 20,000+ passing vehicles daily.

Key Feature Include:

- 764sqm\* Warehouse
- 136sqm\* Office
- 4,204sqm\* Land holding
- 3.2 Tonne gantry crane
- 3 x Roller doors
- Zoned General Industry
- Substantial secure ha

Industrial FOR LEASE

900sqm