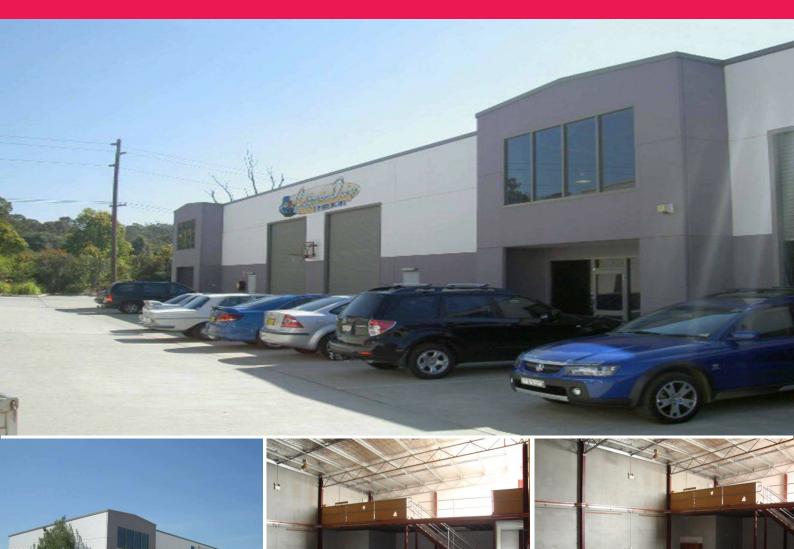

## **CENTRALLY LOCATED INDUSTRIAL**

This is an outstanding opportunity! Two units, side by side, with a total area of 421m2 approx. on the ground floor and 146m2 mezzanine storage area, positioned in the prestigious Tuggerah Business Park.

Property offers high internal clearance, 2 roller shutters, 3 phase power, amenities, kitchenette and alarm.

With good truck access and 8 designated parking spaces, these units are suitable for all forms of light manufacturing, warehousing and distribution.

Close to the M1 Sydney to Newcastle Motorway, Westfield Tuggerah, Tuggerah Railway Station and Tuggerah Super Centre!

CALL NOW!

Industrial FOR LEASE

567sqm

TyBlanchL.R.E.A.0421645961Phinch@libagker.com.au