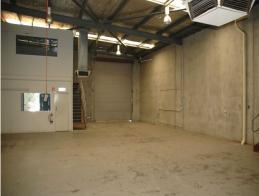

Key Feature Include:

- 273sqm\* Warehouse/Office
- Well-presented office with A/C
- Dual Roller Doors
- 3 Phase power
- 5.5m Truss Heights
- Lunchroom/Kitchenette
- His and Her Toilet Fa

Industrial FOR LEASE