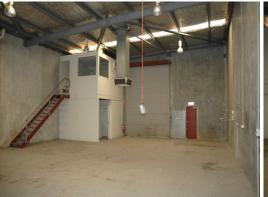

Key Feature Include:

- 273sqm\* Warehouse/Office
- Well-presented office with A/C
- Dual Roller Doors
- 3 Phase power
- 5.5m Truss Heights
- Lunchroom/Kitchenette
- His and Her Toilet Fa

Industrial FOR LEASE