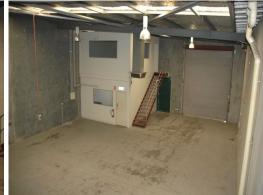

Key Feature Include:

- 273sqm\* Warehouse/Office
- Well-presented office with A/C
- Dual Roller Doors
- 3 Phase power
- 5.5m Truss Heights
- Lunchroom/Kitchenette
- His and Her Toilet Fa

Industrial FOR LEASE