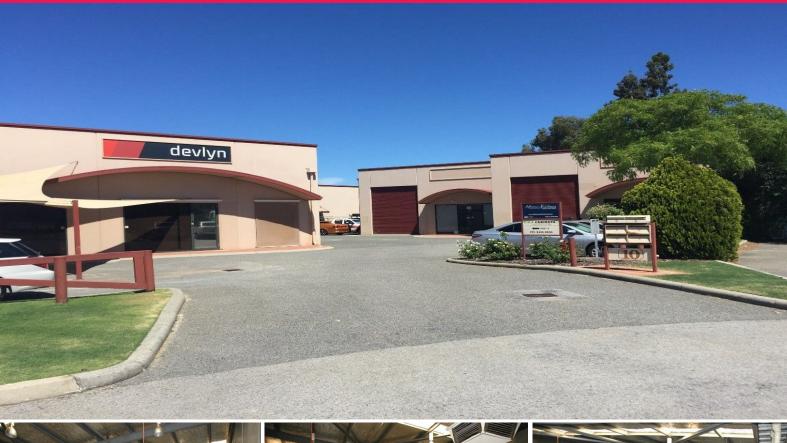

#### **Well Maintained Warehouse**

Josh Sumner and Ray White Commercial (WA) are pleased to present 4/8-10 McElligott Court, Canning Vale which has recently come onto the market for Lease. This Office/Warehouse is in a well-presented group with ample parking.

Key Feature Include:

- 273sqm\* Warehouse/Office
- Well-presented office with A/C
- Dual Roller Doors
- 3 Phase power
- 5.5m Truss Heights
- Lunchroom/Kitchenette
- His and Her Toilet Fa

Industrial FOR LEASE