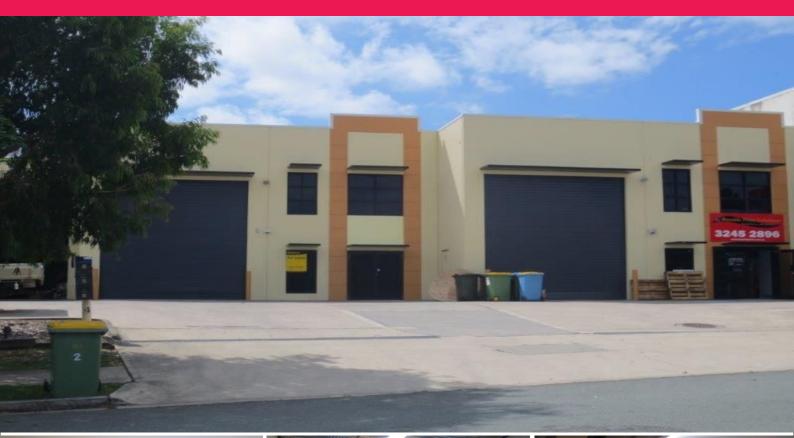

## 2/4 India Street, Capalaba QLD 4157

## 229sqm Well Presented Office and Warehouse

This neatly appointed tilt panel unit is located in a small complex of three units.

Features include:

- \* 28sqm front air conditioned office
- $^{\ast}$  80sqm air conditioned rear office/storage room with roller shutter door access
- \* 121sqm clear span warehouse
- \* Three phase power, insulation and skylights
- \* Own amenities kitchenette and toilet
- \* Direct access to electric container height roller door
- \* Pricing excludes Outgoings (approx \$919pm) and GST

Industrial FOR LEASE \$2480 net per month 229sqm

Colin Tucker 0411 534 023 colin@RnHcommercial.com.au