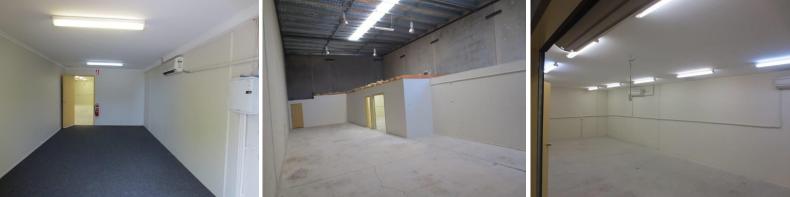

## 229sqm Well Presented Office and Warehouse

This neatly appointed tilt panel unit is located in a small complex of three units.

Features include:

- \* 28sqm front air conditioned office
- $^{\ast}$  80sqm air conditioned rear office/storage room with roller shutter door access
- \* 121sqm clear span warehouse
- \* Three phase power, insulation and skylights
- \* Own amenities kitchenette and toilet
- \* Direct access to electric container height roller door
- \* Pricing excludes Outgoings (approx \$919pm) and GST