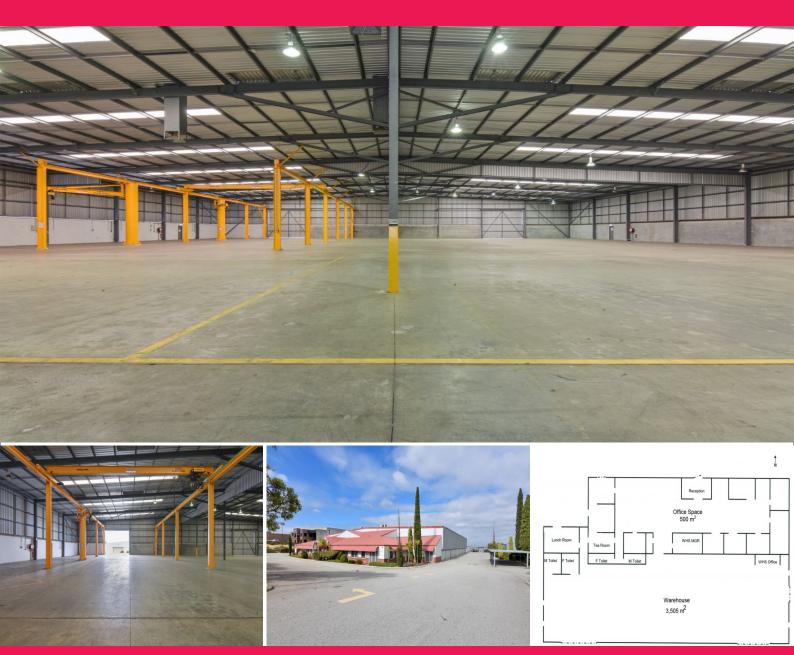

### WAREHOUSE OF 3,050SQM PLUS 500SQM OFFICE

Ray White Commercial (WA) is pleased to present to the market for lease 296 Victoria Road, Malaga.

Annual Rental of 280,000 + VO + GST is the most cost effective in Malaga!

296 Victoria Road is a large 3,550sqm\* workshop/warehouse/office complex in Malaga's western industrial precinct. The property is located close to Alexander Dr and Reid Hwy and approx 25min\* north east of the Perth CBD.

**Property Particulars** 

- Workshop/Warehouse: 3

Industrial FOR LEASE

3550sqm