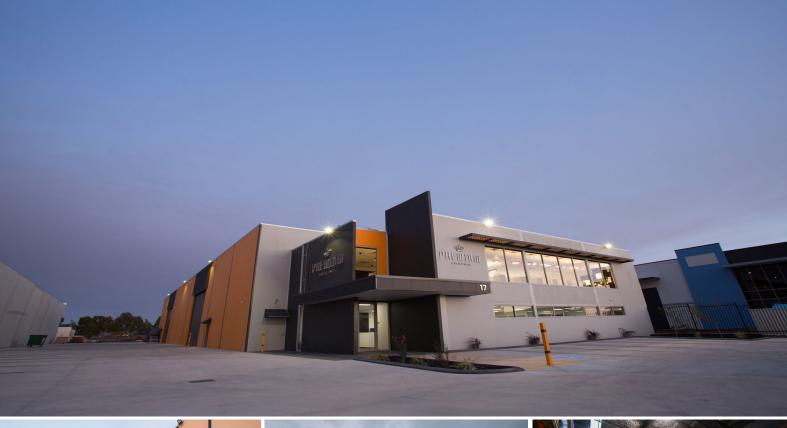

## 17 Niche Parade, Wangara WA 6065

## **IMPRESSIVE FACILITY - COMPLETE FIT OUT**

Located just off Ocean Reef Road and good access to Mitchell Freeway, Reid / Tonkin

Highway from Alexander Drive / Hepburn Avenue.

**Building Area** 

• Warehouse 1,310 sqm approx • Office / Showroom 390 sqm approx • Total Building Area 1,700 sqm • Plus Mezz 82 sqm approx • Land Area 2,932 sqm

Warehouse

• 8.8m panels, clear span • Two large 7m x 7

Industrial FOR SALE

Lease: \$157,500 p.a / Sale: \$2,625,000

1700sqm

**Daniel Romeo** 

0432 238 595 danielr@rhc.com.au **Anthony Vulinovich** 

0411 516 343