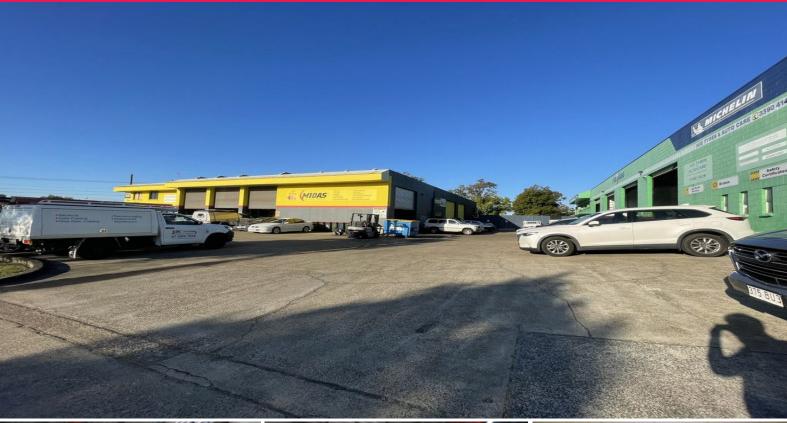

## 1/8 Container Street, Tingalpa QLD 4173

## 330sqm\* Office/Warehouse in Tingalpa

Ray White Commercial Bayside are pleased to present exclusively for lease, Unit 1, 8 Container Street, Tingalpa. With easy access to Wynnum Road, Brisbane CBD & M1/Gateway, this multi-use industrial warehouse will not last.

Features include:

- 250sqm\* of warehouse/factory
- 80sqm\* of air-conditioned office space over two (2) levelas
- Staff lunchroom and self-contained amenities
- Electric Container Height Roller Door
- Signage pylon on Wynnum Road with great exposure
- Three (3) exclusive car parks
- Available with a mini