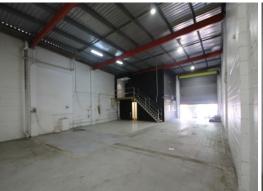

Features include:

- 250sqm\* of warehouse/factory
- 80sqm\* of air-conditioned office space over two (2) levelas
- Staff lunchroom and self-contained amenities
- Electric Container Height Roller Door
- Signage pylon on Wynnum Road with great exposure
- Three (3) exclusive car parks
- Available with a mini