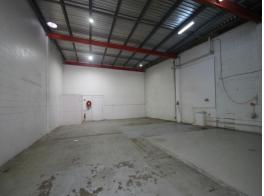

Features include:

- 250sqm\* of warehouse/factory
- 80sqm\* of air-conditioned office space over two (2) levelas
- Staff lunchroom and self-contained amenities
- Electric Container Height Roller Door
- Signage pylon on Wynnum Road with great exposure
- Three (3) exclusive car parks
- Available with a mini