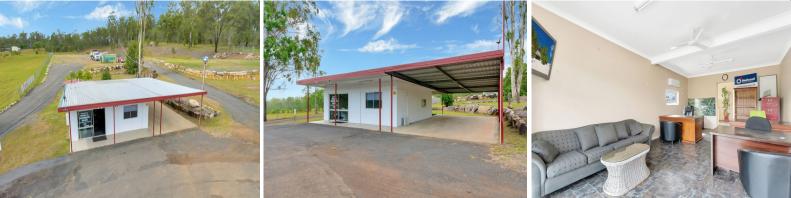

Previously occupied by a truck sales business and comprises the following:

- Air-conditioned sales office, plus separate living area
- Kitchen, store room and toilet
- 75m2 awning off the office
- Hard stand at front with flood lighting
- Dual access to property frontage
- Total site area 2.01 ha\*
- Zoning Rural C with