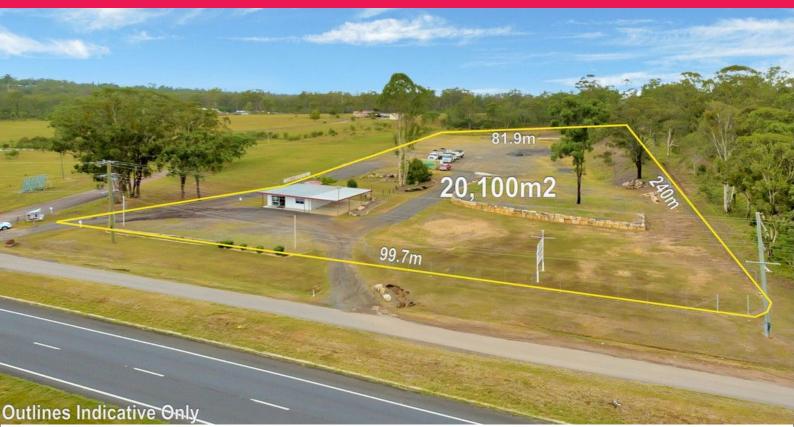

Previously occupied by a truck sales business and comprises the following:

- Air-conditioned sales office, plus separate living area
- Kitchen, store room and toilet
- 75m2 awning off the office
- Hard stand at front with flood lighting
- Dual access to property frontage
- Total site area 2.01 ha\*
- Zoning Rural C with