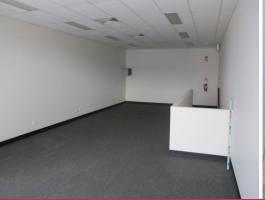

## **Modern Tilt Panel Unit in Secure Complex**

- \* 181sqm modern tilt panel unit
- \* 118sqm ground floor/warehouse space
- \* 63sqm air conditioned mezzanine office area
- \* Bonus small rear storage yard
- \* Great truck access into unit
- \* Good secure gated complex
- \* Centrally located close to Beaudesert Road & Logan Motorway
- \* Car Parks 2 exclusive use plus common parks
- \* Unit is available now