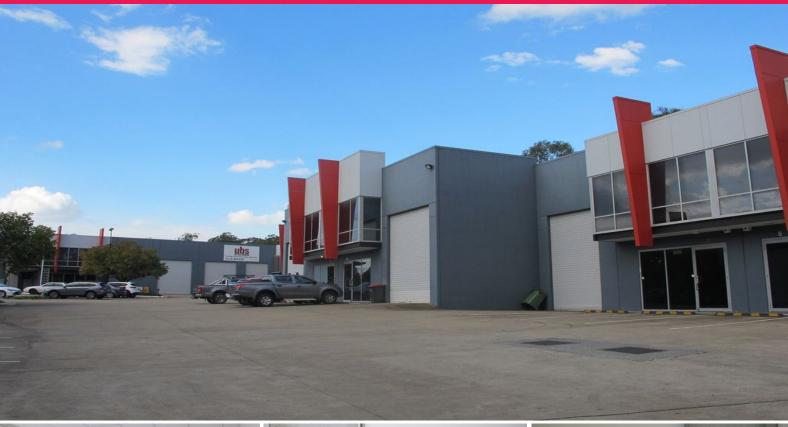

## **Modern Tilt Panel Unit in Secure Complex**

- \* 181sqm modern tilt panel unit
- \* 118sqm ground floor/warehouse space
- \* 63sqm air conditioned mezzanine office area
- \* Bonus small rear storage yard
- \* Great truck access into unit
- \* Good secure gated complex
- \* Centrally located close to Beaudesert Road & Logan Motorway
- \* Car Parks 2 exclusive use plus common parks
- \* Unit is available now

Please phone Raine & Horne Commercial to arrange an inspection

Industrial

FOR SALE

Contact Agent

181sqm

Raine&Horne. Commercial

**Wayne Newberry** 

0408 723 023