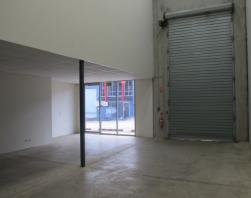

## **Modern Tilt Panel Unit in Secure Complex**

- \* 181sqm modern tilt panel unit
- \* 118sqm ground floor/warehouse space
- \* 63sqm air conditioned mezzanine office area
- \* Bonus small rear storage yard
- \* Great truck access into unit
- \* Good secure gated complex
- \* Centrally located close to Beaudesert Road & Logan Motorway
- \* Car Parks 2 exclusive use plus common parks
- \* Unit is available now