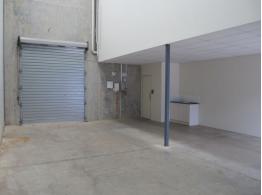

## **Modern Tilt Panel Unit in Secure Complex**

- \* 181sqm modern tilt panel unit
- \* 118sqm ground floor/warehouse space
- \* 63sqm air conditioned mezzanine office area
- \* Bonus small rear storage yard
- \* Great truck access into unit
- \* Good secure gated complex
- \* Centrally located close to Beaudesert Road & Logan Motorway
- \* Car Parks 2 exclusive use plus common parks
- \* Unit is available now