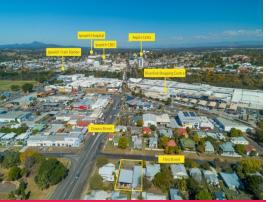

## Stand-Alone Tenancy In A First Class Location - Suitable For Many Uses

Location plus, only a few hundred metres from Riverlink Shopping Centre with plenty of exposure for your business. Clean and tidy building with plenty of off street parking and some undercover. The main building consists of a large office with plenty of power points and computer outlets. Fully air conditioned and will allow for your layout quite easily.