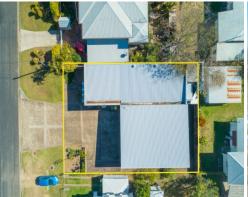

## Stand-Alone Tenancy In A First Class Location - Suitable For Many Uses

Location plus, only a few hundred metres from Riverlink Shopping Centre with plenty of exposure for your business. Clean and tidy building with plenty of off street parking and some undercover. The main building consists of a large office with plenty of power points and computer outlets. Fully air conditioned and will allow for your layout quite easily.