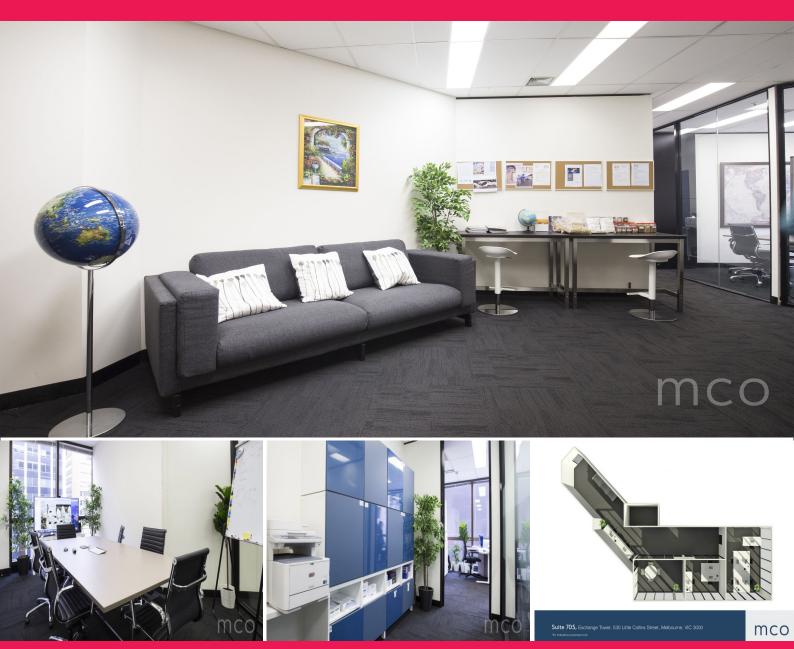

## Lease a premium office space with CBD skyline views

Suite 705 at Exchange Tower is a premier office located on Melbourne's Little Collins Street. This prestigious workspace features a large open plan area upon entry that leads to three executive offices and a meeting room. Ideal for a team of up to 10 people, suite 705 is highlighted by an abundance of natural light and views over the CBD, providing a great setting for any business.

Offices

FOR LEASE

106sqm

Call MCO today to arrange an inspection on 1300 652 532

Positioned at the heart of the CBD, Collins Street trams are steps away, and Southern Cross Station is within wal

**DEAGUE GROU** 