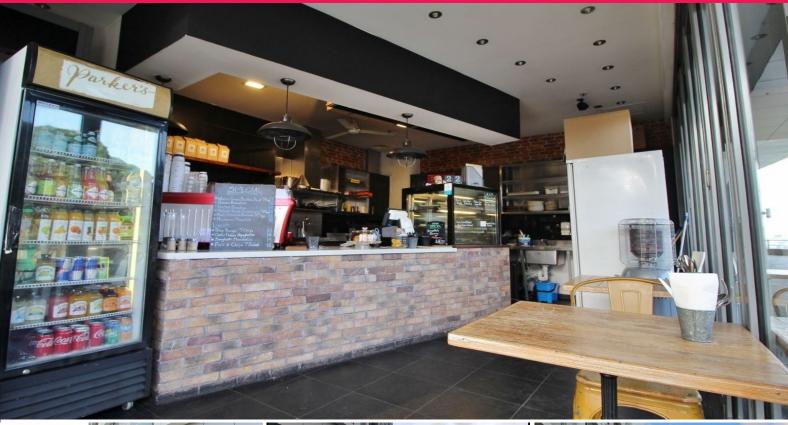

## Cafe / Bar / Takeaway Waiting For Good Operator

This is the ideal plug and play situation for any experienced food and beverage operator. The shop has previously been used as a cafe and has exclusive use of a 200sqm terrace that looks out onto Sydney harbour and Lavender Bay.

This opportunity for someone to set up what would be an iconic wine bar, cafe or takeaway shop is not going to last very long.

Property Features Include:

Fully equipped kitchen with Grease trap & exhaust Exclusive use of the Large 200sqm terrace area + outdoor furniture Additional storage area Short walk to Milsons P Retail