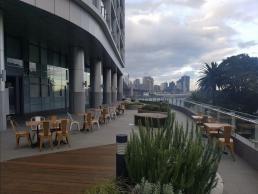

## Cafe / Bar / Takeaway Waiting For Good Operator

This is the ideal plug and play situation for any experienced food and beverage operator. The shop has previously been used as a cafe and has exclusive use of a 200sqm terrace that looks out onto Sydney harbour and Lavender Bay.

This opportunity for someone to set up what would be an iconic wine bar, cafe or takeaway shop is not going to last very long.

Property Features Include:

Fully equipped kitchen with Grease trap & exhaust Exclusive use of the Large 200sqm terrace area + outdoor furniture Additional storage area Short walk to Milsons P Retail