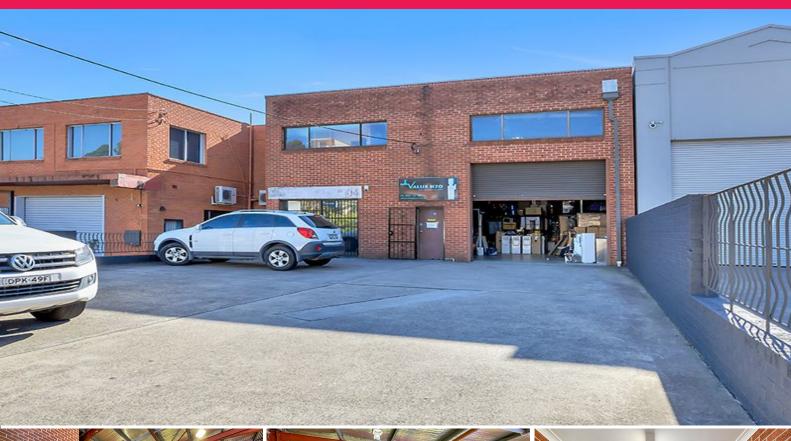

## **Freestanding Warehouse Opportunity**

Ray White Commercial Inner West is pleased to present 104 Queens Place, Five Dock for sale via Auction.

This freestanding warehouse represents an excellent opportunity for future owner occupiers or investors to acquire a well situated property in a tightly held precinct within 10km to the CBD in one of the Inner West's popular suburbs close to public transport and quality local amenities.

Currently leased on a 2 + 1 year lease which commenced 1/01/2017, the property offers great access to major arterial roads including Parramatta Road and between Five Dock and Burwood retail hubs.

Property Features:

Industrial FOR SALE

210sqm

Ray White.

**Tim Morrison** 

0416 204 848 tim.morrison@raywhite.com