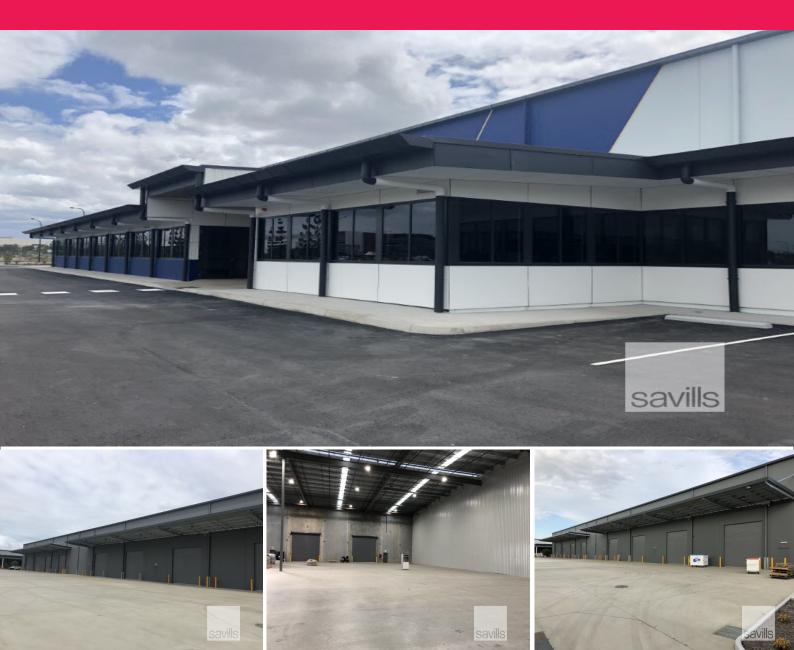

## **LEASED BY SAVILLS - Trade Coast HQ**

Affordable short or long term warehouse opportunity in the coveted Trade Coast Central estate. Savills are pleased to offer a brand new high bay warehouse of 1,000sqm available for Sub Lease on the busy corner of Trade Coast Drive and Schneider Road.

The tenancy includes ESFR sprinklers throughout, 2 container height roller doors, external awning for all weather truck loading, great truck accessibility and excellent natural light. Options include short or long term leasing and the warehouse can include racking if required.