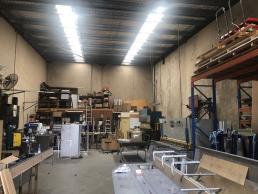

- ? Modern, well constructed high clearance strata unit totalling 257m?
- ? Single container height roller shutter door access.
- ? Internal clearances ranging from 6.0 to 6.5 metres
- ? Ground floor amenities & kitchenette
- ? Tenant on a monthly holdover ~ no GST payable on purchase price!