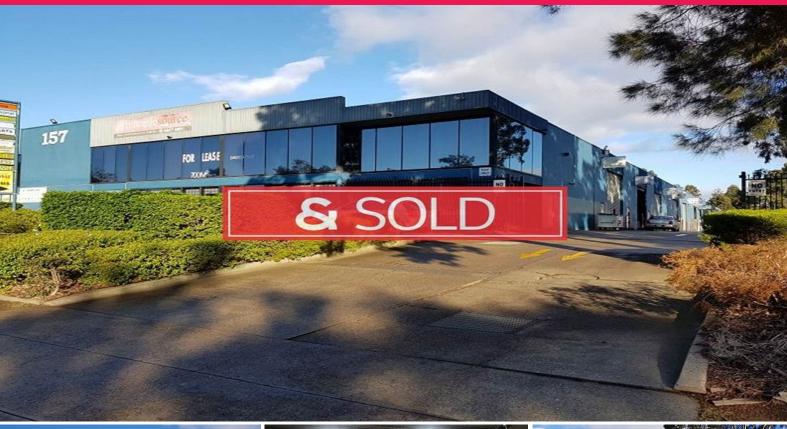

## Raine&Horne. Commercial

Unit 9/157 Airds Road, Minto NSW 2566

## **Functional Industrial Unit For Sale**

The subject property is located on Airds Road, within the well-established Leumeah/Minto industrial & bulky goods precinct. Excellent access to the M5 & M7 Motorways is provided via Campbelltown Road and the property is also within walking distance to Leumeah train station.

Industrial FOR SALE

257sqm

Raine&Horne. Commercial

**Daniel Krobot** 

0411215339

Daniel.Krobot@rhc.com.au