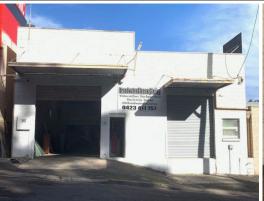

## AFFORDABLE LANDMARK LEASING OPPORTUNITY

Prime positioned with the most affordable options on market. Located only a few hundred meters from Gosford CBD.

This factory bay has a B4 zoning giving you the flexibility to use this space as a show room or retail space.

Additional Features;

- Floor area 297m2 + Mezzanine
- Two (2) roller doors offering multiple entry points
- Concrete and besser block construction
- Vehicle access + loading dock

Industrial FOR LEASE

297sqm