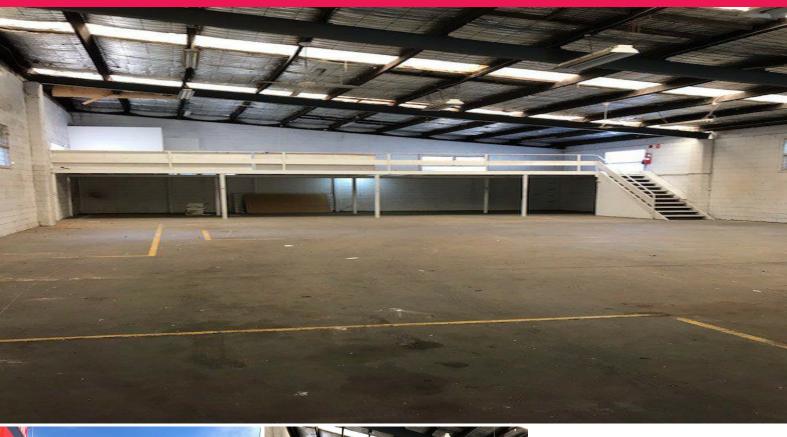

## AFFORDABLE LANDMARK LEASING OPPORTUNITY

Prime positioned with the most affordable options on market. Located only a few hundred meters from Gosford CBD.

This factory bay has a B4 zoning giving you the flexibility to use this space as a show room or retail space.

Additional Features;

- Floor area 297m2 + Mezzanine
- Two (2) roller doors offering multiple entry points
- Concrete and besser block construction
- Vehicle access + loading dock

Industrial FOR LEASE

297sqm