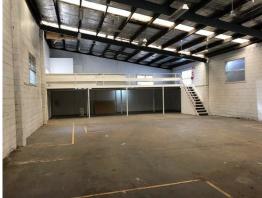

## AFFORDABLE LANDMARK LEASING OPPORTUNITY

Prime positioned with the most affordable options on market. Located only a few hundred meters from Gosford CBD.

This factory bay has a B4 zoning giving you the flexibility to use this space as a show room or retail space.

Additional Features;

- Floor area 297m2 + Mezzanine
- Two (2) roller doors offering multiple entry points
- Concrete and besser block construction
- Vehicle access + loading dock

Industrial FOR LEASE

297sqm