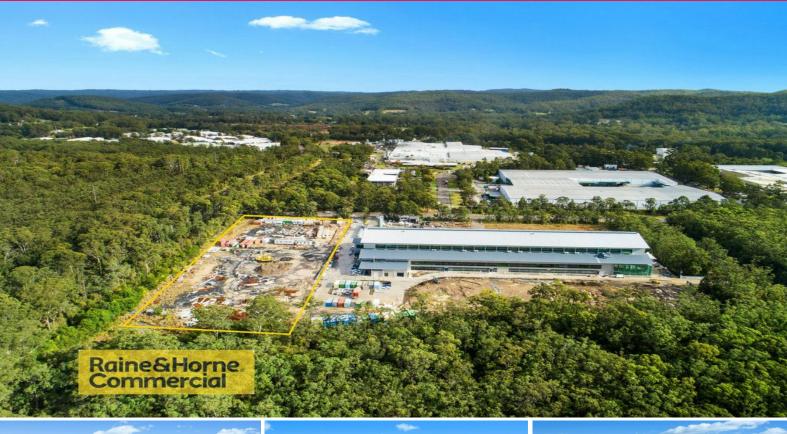

## **B Double Access in Close Proximity to the M1**

Just when you thought that there were no large quality warehouse facilities available to purchase on the Central Coast, you come across this gem.

B Double access from the M1, surrounded by Multi Nationals such as Mars Foods, Sanitarium, Linfox & Trendpac, Power Projects International and new \$300 million Kangy Angy Railway facility.

Perfectly timed to make the most of the Northconnex project, Tuggerah expansion, massive population growth and prices well below the Sydney market.

If you need to secure yourself a new building in the heart of the Central Coast with excellent distribution route

Retail FOR SALE \$4,836,800 + GST 3023sqm