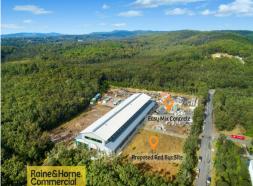

## **B Double Access in Close Proximity to the M1**

Just when you thought that there were no large quality warehouse facilities available to purchase on the Central Coast, you come across this gem.

B Double access from the M1, surrounded by Multi Nationals such as Mars Foods, Sanitarium, Linfox & Trendpac, Power Projects International and new \$300 million Kangy Angy Railway facility.

Perfectly timed to make the most of the Northconnex project, Tuggerah expansion, massive population growth and prices well below the Sydney market.

If you need to secure yourself a new building in the heart of the Central Coast with excellent distribution route

Retail FOR SALE \$4,836,800 + GST 3023sqm