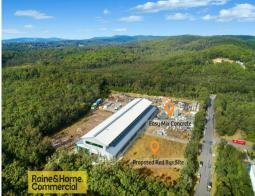

## Raine&Horne. Commercial

Building B, 10 Corella Close, Berkeley Vale NSW 2261

## Berkeley Vale Gem.

Just when you thought that there were no large quality warehouse facilities available to purchase on the Central Coast, you come across this gem.

B Double access from the M1, surrounded by Multi Nationals such as Mars Foods, Sanitarium, Linfox & Trendpac, Power Projects International and new \$300 million Kangy Angy Railway facility.

Perfectly timed to make the most of the Northconnex project, Tuggerah expansion, massive population growth and prices well below the Sydney market.

If you need to secure yourself a new building in the heart of the Central Coast with excellent distribution route

Retail FOR SALE \$4,745,600 + GST 2966sqm