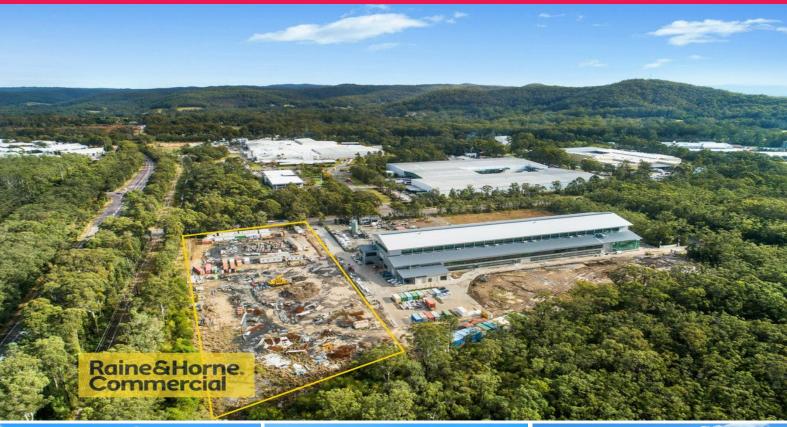

## Raine&Horne. Commercial

Building B, 10 Corella Close, Berkeley Vale NSW 2261

## Berkeley Vale Gem.

Just when you thought that there were no large quality warehouse facilities available to purchase on the Central Coast, you come across this gem.

B Double access from the M1, surrounded by Multi Nationals such as Mars Foods, Sanitarium, Linfox & Trendpac, Power Projects International and new \$300 million Kangy Angy Railway facility.

Perfectly timed to make the most of the Northconnex project, Tuggerah expansion, massive population growth and prices well below the Sydney market.

If you need to secure yourself a new building in the heart of the Central Coast with excellent distribution route

Retail FOR SALE \$4,745,600 + GST 2966sqm